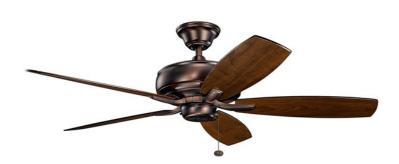

# Terra 52" Fan Oil Brushed Bronze

3302470BB (Oil Brushed Bronze)

| Project Name | : |
|--------------|---|
| Location:    |   |
| Type:        |   |
| Qty:         |   |
| Comments:    |   |
| _            |   |

## **Specifications**

| Blade Finish 1    | WALNUT     |
|-------------------|------------|
| Blade Finish 2    | CHERRY     |
| Blade Material    | WOOD       |
| Blade Pitch       | 14         |
| Blades Included   | Yes        |
| Blade Sweep       | 52         |
| Material          | STEEL      |
| Max Stem Tilt     | 30 Degrees |
| Number of Blades  | 5          |
| Blades Reversible | Yes        |