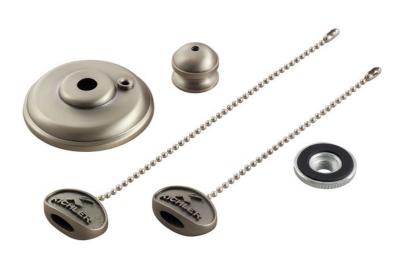

## Finial Kit Brushed Nickel

337006NI (Brushed Nickel)

| Project Name: |  |
|---------------|--|
| Location:     |  |
| Туре:         |  |
| Qty:          |  |
| Comments:     |  |
|               |  |

## Certifications/Qualifications www.kichler.com/warrantu **Dimensions** Height 9.50" Width 2.50" Mounting/Installation Interior/Exterior Interior Low Ceiling Adaptable **Product/Ordering Information** SKU 337006NI Finish Brushed Nickel Style Other UPC 783927283434 **Specifications** Material STEEL **Additional Finishes** Antique Pewter **Brushed Nickel Brushed Stainless Steel** Distressed Black Matte White Mediterranean Walnut Natural Brass Oil Brushed Bronze