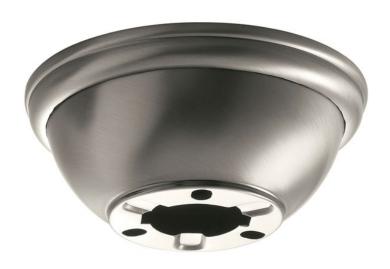

## Flush Mount Kit Antique Pewter

337008AP (Antique Pewter)

| Project Name: |  |
|---------------|--|
| _ocation:     |  |
| Гуре:         |  |
| Qty:          |  |
| Comments:     |  |
|               |  |

| Project               |                    |                                   |
|-----------------------|--------------------|-----------------------------------|
| Locatio               | າ:                 |                                   |
| Type:_                |                    |                                   |
| Qty:                  |                    |                                   |
| Comme                 | nts:               |                                   |
|                       |                    |                                   |
| C: E:                 | antions / Overlie  | fi antinun                        |
|                       | cations/Quali      |                                   |
| Location              | n Rating           | Accessory,Listing Not<br>Required |
|                       |                    | www.kichler.com/warrantu          |
|                       |                    | www.kichier.com/ warrantg         |
| Dimer                 | sions              |                                   |
| Base Backplate        |                    | 6.00 DIA                          |
| Weight                |                    | 1.10 LBS                          |
|                       |                    | 2.75"                             |
| Height                |                    |                                   |
| Width                 |                    | 6.00"                             |
| Moun                  | ting/Installatio   | n                                 |
| Interior/Exterior     |                    | Interior                          |
| Low Ceiling Adaptable |                    | No                                |
|                       |                    |                                   |
| Produ                 | ct/Ordering In     | formation                         |
| SKU                   |                    | 337008AP                          |
| Finish                |                    | Pewter                            |
| Style                 |                    | Other                             |
| JPC                   |                    | 783927309059                      |
| 01 0                  |                    | 103321303033                      |
| Specif                | ications           |                                   |
| Materia               |                    | STEEL                             |
|                       |                    |                                   |
| Additi                | onal Finishes      |                                   |
|                       |                    |                                   |
|                       | Aged White         |                                   |
|                       |                    |                                   |
|                       | Antique Pewte      | r                                 |
|                       | / intique i evice  |                                   |
|                       |                    |                                   |
|                       | Anvil Iron         |                                   |
|                       |                    |                                   |
|                       |                    |                                   |
|                       | Brushed Nicke      | ·I                                |
|                       |                    |                                   |
|                       | Brushed Stain      | locs Stool                        |
|                       | Brusned Staini     | less Steel                        |
| _                     |                    |                                   |
|                       | Burnished Anti     | ique Brass                        |
|                       | _ 3                |                                   |
|                       |                    |                                   |
|                       | Distressed Bla     | ck                                |
|                       |                    |                                   |
| 183                   |                    |                                   |
|                       | Galvanized Ste     | eel                               |
|                       |                    |                                   |
|                       |                    |                                   |
|                       | N 4 - 12 - 14 / 12 |                                   |
|                       | Matte White        |                                   |
|                       | Matte White        |                                   |
|                       |                    | n Walnut                          |
|                       | Matte White        | n Walnut                          |
|                       |                    | n Walnut                          |