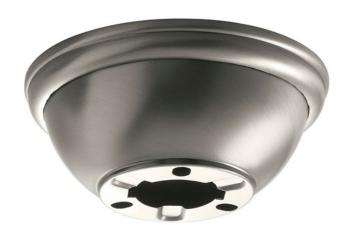

## Flush Mount Kit Brushed Stainless Steel

337008BSS (Brushed Stainless Steel)

| Project Name: |  |
|---------------|--|
| Location:     |  |
| Туре:         |  |
| Qty:          |  |
| Comments:     |  |
|               |  |

| Frojecti     |                    |                                   |
|--------------|--------------------|-----------------------------------|
| Location     | :                  |                                   |
| Type:        |                    |                                   |
| Qty:         |                    |                                   |
| Commer       | nts:               |                                   |
|              |                    |                                   |
|              |                    |                                   |
| Cortifi      | cations/Qualific   | ations                            |
|              |                    |                                   |
| Location     | Rating             | Accessory,Listing Not<br>Required |
|              |                    | <u> </u>                          |
|              |                    | www.kichler.com/warrantu          |
|              |                    |                                   |
| Dimen        |                    |                                   |
| Base Bac     | ckplate            | 6.00 DIA                          |
| Weight       |                    | 1.10 LBS                          |
| Height       |                    | 2.75"                             |
| Width        |                    | 6.00"                             |
|              |                    |                                   |
| Mount        | ing/Installation   | I                                 |
| Interior/    |                    | Interior                          |
|              |                    |                                   |
| Low Celli    | ing Adaptable      | No                                |
| D 1          | -1./Ol- :          |                                   |
|              | ct/Ordering Info   |                                   |
| SKU          |                    | 337008BSS                         |
| Finish       |                    | Stainless Steel                   |
| Style        |                    | Other                             |
| UPC          |                    | 783927300773                      |
|              |                    |                                   |
| Specifi      | ications           |                                   |
| Material     | icacionis          | STEEL                             |
| - Iviateriai |                    | 31222                             |
| ۸ dditio     | onal Finishes      |                                   |
| Additio      | Jildi Fillisiles   |                                   |
|              | Aged White         |                                   |
|              | Aged Write         |                                   |
|              |                    |                                   |
|              | Antique Pewter     |                                   |
|              | Antique i ewter    |                                   |
|              |                    |                                   |
|              | Anvil Iron         |                                   |
|              | Allviilioli        |                                   |
|              |                    |                                   |
|              | Brushed Nickel     |                                   |
|              | DI GOLIEGI MICKEI  |                                   |
|              |                    |                                   |
|              | Brushed Stainles   | ss Steel                          |
|              | Di doned Stairlies | 55 5661                           |
|              |                    |                                   |
| ALC: NO.     | Burnished Antiqu   | ie Brass                          |
|              | Dai moneu Antiqu   | AC D1 033                         |
|              |                    |                                   |
|              | Distressed Black   |                                   |
|              | DISH ESSEU DIDCK   |                                   |
|              |                    |                                   |
| 11 75        | Galvanized Steel   |                                   |
|              | Jaivai iizeu Steel |                                   |
|              |                    |                                   |
|              |                    |                                   |
|              | Matta Whita        |                                   |
|              | Matte White        |                                   |
|              | Matte White        |                                   |
|              | Matte White        | Valout                            |