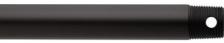

## Dual Threaded 18" Downrod Olde Bronze®

3600010Z (Olde Bronze)

| Project Name: |  |
|---------------|--|
| Location:     |  |
| Туре:         |  |
| Qty:          |  |
| Comments:     |  |
|               |  |

|            |                   | www.kichler.com/warrantu |
|------------|-------------------|--------------------------|
| Dimen      | sions             |                          |
| Downrod    |                   | 1.00 OD X 18.00"         |
| Weight     |                   | 4.50 LBS                 |
| Length     |                   | 18.00"                   |
| Width      |                   | 1.00"                    |
| Mount      | ing/Installatior  | 1                        |
| Interior/I | Exterior          | Interior                 |
| Low Ceili  | ng Adaptable      | No                       |
| Produc     | ct/Ordering Info  | ormation                 |
| SKU        |                   | 360001OZ                 |
| Finish     |                   | Bronze                   |
| Style      |                   | Other                    |
| UPC        |                   | 783927269155             |
|            | cations           |                          |
| Material   |                   | STEEL                    |
| Additic    | onal Finishes     |                          |
|            |                   |                          |
| $\bigcirc$ | Aged White        |                          |
|            |                   |                          |
|            | Antique Pewter    |                          |
|            |                   |                          |
|            | Antique Satin Sil | ver                      |
|            |                   |                          |
|            | Anvil Iron        |                          |
|            |                   |                          |
|            | Berkshire Bronz   | e                        |
|            |                   |                          |
|            | Brushed Nickel    |                          |
|            | Di usileu Nickei  |                          |
|            | Brushed Stainles  | ss Stool                 |
|            | Brusheu Stainles  | SS SLEEP                 |
|            |                   | 5                        |
|            | Burnished Antiqu  | ue Brass                 |
|            |                   |                          |
|            | Carre Bronze      |                          |
|            |                   |                          |
|            | Coffee Mocha      |                          |
|            |                   |                          |
|            | Distressed Black  | <                        |
| -          |                   |                          |
|            | Galvanized Stee   | I                        |
| _          |                   |                          |
|            | Matte White       |                          |
|            |                   |                          |