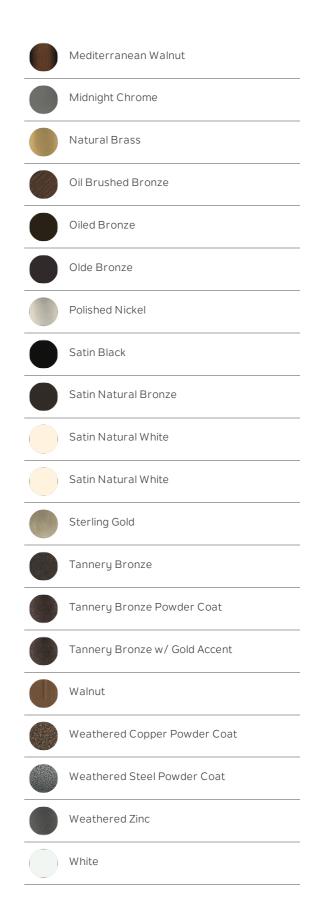

# Additional Finishes

Aged White

Antique Pewter

Antique Satin Silver

Anvil Iron

Berkshire Bronze

Brushed Nickel

Brushed Stainless Steel

Burnished Antique Brass

Carre Bronze

Coffee Mocha

Distressed Black

Galvanized Steel

Matte White