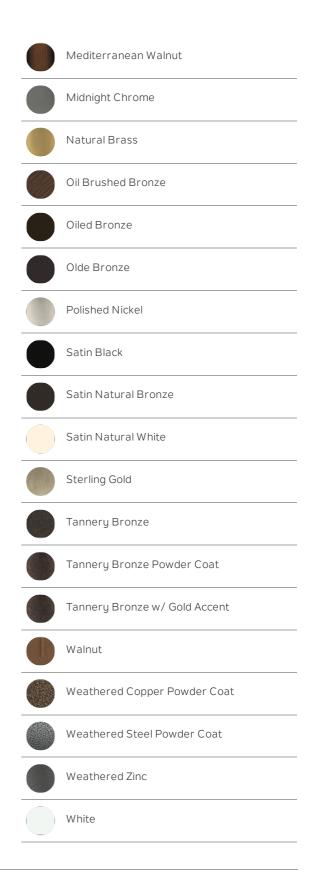

## Certifications/Qualifications

|                                            | cations, quain          |                          |  |
|--------------------------------------------|-------------------------|--------------------------|--|
|                                            |                         | www.kichler.com/warranty |  |
| Dimen                                      | sions                   |                          |  |
| Downroc                                    |                         | 1.00 OD X 60.00"         |  |
| Weight                                     |                         | 10.50 LBS                |  |
| Length                                     |                         | 60.00"                   |  |
| Width                                      |                         | 1.00"                    |  |
|                                            |                         |                          |  |
|                                            | ing/Installatio         |                          |  |
| Interior/Exterior<br>Low Ceiling Adaptable |                         | Interior                 |  |
| Low Celli                                  | ng Adaptable            | No                       |  |
| Produc                                     | ct/Ordering Inf         | ormation                 |  |
| SKU                                        |                         | 360005WZC                |  |
| Finish                                     |                         | Antique/Burnished        |  |
| Style                                      |                         | Other                    |  |
| UPC                                        |                         | 783927448659             |  |
| Spacifi                                    | cations                 |                          |  |
| Material                                   | cations                 | STEEL                    |  |
|                                            |                         | 0.222                    |  |
| Additic                                    | onal Finishes           |                          |  |
|                                            |                         |                          |  |
|                                            | Aged White              |                          |  |
|                                            |                         |                          |  |
|                                            | Antique Pewter          |                          |  |
|                                            |                         |                          |  |
|                                            | Antique Satin S         | ilver                    |  |
|                                            | Antique Sutin S         |                          |  |
|                                            |                         |                          |  |
|                                            | Anvil Iron              |                          |  |
|                                            |                         |                          |  |
|                                            | Berkshire Bron          | ze                       |  |
|                                            |                         |                          |  |
|                                            |                         |                          |  |
|                                            | Brushed Nickel          |                          |  |
|                                            |                         |                          |  |
|                                            | Brushed Stainless Steel |                          |  |
|                                            |                         |                          |  |
|                                            | Burnished Antio         | nue Brass                |  |
|                                            |                         | Jue Di ass               |  |
|                                            |                         |                          |  |
|                                            | Carre Bronze            |                          |  |
|                                            |                         |                          |  |
|                                            | Coffee Mocha            |                          |  |
|                                            |                         |                          |  |
|                                            |                         |                          |  |
|                                            | Distressed Blac         | ck                       |  |
|                                            |                         |                          |  |
| A STATE                                    | Galvanized Stee         | el                       |  |
|                                            |                         |                          |  |
|                                            |                         |                          |  |
|                                            | Matte White             |                          |  |