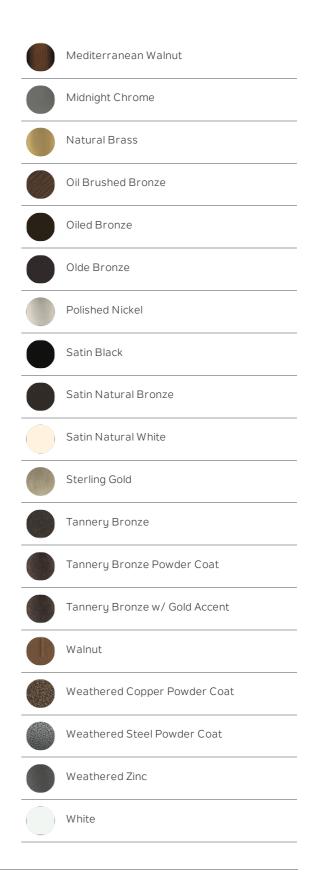

|            |                   | www.kichler.com/warranty                  |
|------------|-------------------|-------------------------------------------|
| Dimen      | sions             |                                           |
| Downrod    |                   | 1.00 OD X 72.00"                          |
| Weight     |                   | 12.00 LBS                                 |
| Length     |                   | 72.00"                                    |
| Width      |                   | 1.00"                                     |
| Mount      | ing/Installatior  | n                                         |
| Interior/8 |                   | Interior                                  |
| Low Ceili  | ng Adaptable      | No                                        |
| Produc     | t/Ordering Info   | ormation                                  |
| SKU        | , e. e. e         | 360006OZ                                  |
| Finish     |                   | Bronze                                    |
| Style      |                   | Other                                     |
| UPC        |                   | 783927271516                              |
| Specifi    | cations           |                                           |
| Material   |                   | STEEL                                     |
| Additic    | nal Finishes      |                                           |
|            |                   |                                           |
|            | Aged White        |                                           |
| _          |                   |                                           |
|            | Antique Pewter    |                                           |
|            |                   |                                           |
|            | Antique Satin Sil | ver                                       |
|            |                   |                                           |
|            | Anvil Iron        |                                           |
|            |                   |                                           |
|            | Porkebizo Dress   | 20                                        |
| -1         | Berkshire Bronz   | Le la |
|            |                   |                                           |
|            | Brushed Nickel    |                                           |
|            |                   |                                           |
|            | Brushed Stainle   | ss Steel                                  |
|            |                   |                                           |
|            | Burnished Antiq   | ue Brass                                  |
|            |                   |                                           |
|            | Carre Bronze      |                                           |
|            |                   |                                           |
|            | Coffee Mocha      |                                           |
|            |                   |                                           |
|            | Distressed Dis -  |                                           |
|            | Distressed Black  | K                                         |
|            |                   |                                           |
| 199        | Galvanized Stee   | 1                                         |
| _          |                   |                                           |
|            |                   |                                           |
|            | Matte White       |                                           |