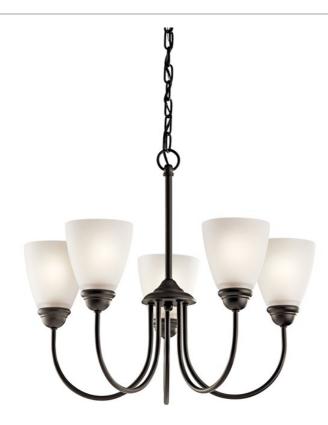

# Jolie<sup>™</sup> 5 Light Chandelier with LED Bulbs Olde Bronze<sup>®</sup>

436380ZL18 (Olde Bronze)

| Project Name: |
|---------------|
| Location:     |
| Туре:         |
| Qty:          |
| Comments:     |
|               |

#### Dimensions

| Base Backplate    | 5.00 DIA |
|-------------------|----------|
| Chain/Stem Length | 36"      |
| Weight            | 8.50 LBS |
| Height            | 18.50"   |
| Overall Height    | 57.00"   |
| Width             | 22.00"   |

### Product/Ordering Information

| SKU    | 43638OZL18   |
|--------|--------------|
| Finish | Bronze       |
| Style  | Transitional |
| UPC    | 783927564243 |

#### Specifications

| Diffuser Description | Satin Etched |
|----------------------|--------------|
| Material             | STEEL        |

#### **Additional Finishes**

Olde Bronze