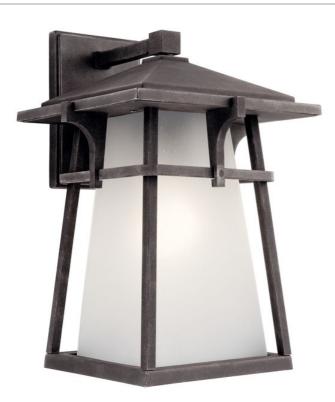

# Beckett<sup>™</sup> 14.5" 1 Light Wall Light Weathered Zinc

49722WZC (Weathered Zinc)

| Project Name: |
|---------------|
| Location:     |
| Туре:         |
| Qty:          |
| Comments:     |
|               |

# Product/Ordering Information

| SKU    | 49722WZC                  |
|--------|---------------------------|
| Finish | Antique/Burnished         |
| Style  | Arts and Crafts / Mission |
| UPC    | 783927491020              |