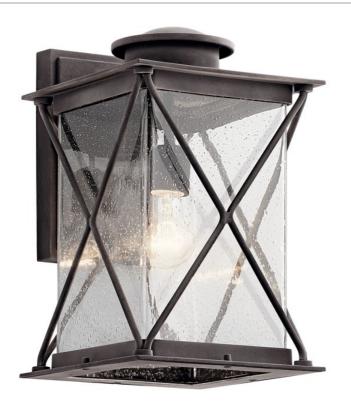

# Argyle 15" 1 Light Wall Light Weathered Zinc

49745WZC (Weathered Zinc)

| Project Name: |  |
|---------------|--|
| Location:     |  |
| Type:         |  |
| Qty:          |  |
| Comments:     |  |
|               |  |

## **Certifications/Qualifications**

| Location Rating                                 | wet                      |
|-------------------------------------------------|--------------------------|
|                                                 | www.kichler.com/warranty |
| Dimensions                                      |                          |
| Base Backplate                                  | 6.00 X 9.25              |
| Extension                                       | 11.00"                   |
| Weight                                          | 11.00 LBS                |
| Height from center of Wall opening (Spec Sheet) | 2.25"                    |
| Height                                          | 15.00"                   |
| Width                                           | 9.50"                    |

## **Product/Ordering Information**

| SKU    | 49745WZC          |
|--------|-------------------|
| Finish | Antique/Burnished |
| Style  | Lodge / Country   |
| UPC    | 783927491143      |

#### **Specifications**

| -                    |              |
|----------------------|--------------|
| Diffuser Description | Clear Seeded |
| Material             | ALUMINUM     |

### **Additional Finishes**

Weathered Zinc

7711 East Pleasant Valley Road Cleveland, Ohio 44131-8010 Toll free: 866.558.5706 or kichler.com