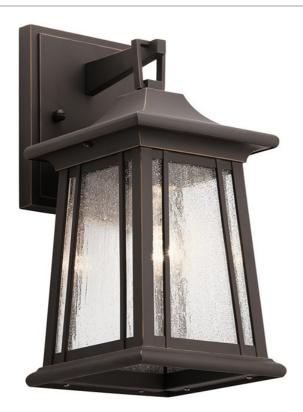

# Taden 12.5" 1 Light Wall Light Rubbed Bronze™

49908RZ (Rubbed Bronze)

| Project Name: |
|---------------|
| Location:     |
| Туре:         |
| Qty:          |
| Comments:     |
|               |

# Product/Ordering Information

| SKU    | 49908RZ                   |
|--------|---------------------------|
| Finish | Bronze                    |
| Style  | Arts and Crafts / Mission |
| UPC    | 783927568555              |

## Specifications

| Diffuser Description | Clear Seeded |
|----------------------|--------------|
| Material             | ALUMINUM     |

## Additional Finishes

Rubbed Bronze