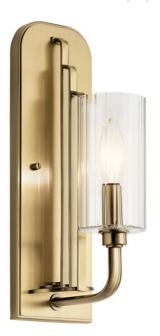

## **FIXTURE ATTRIBUTES**

Housing

Diffuser Description Clear Fluted
Primary Material STEEL

**Product/Ordering Information** 

SKU 52415BNB

Finish Brushed Natural Brass

 Style
 Art Deco

 UPC
 783927003025

## **Finish Options**

Brushed Natural Brass

Polished Nickel

**ALSO IN THIS FAMILY** 

<u>52414BNB</u>

<u>52415PN</u>

<u>52414PN</u>

<u>52413PN</u>