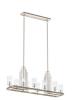

## Certifications/Qualifications

www.kichler.com/warrantu

**Dimensions** 

Base Backplate 4.50 X 14.00

Extension 6.25"
Weight 3.00 LBS
Height from center of 7.00"

Wall opening (Spec

Sheet)

Height 14.00" Width 4.50"

**Light Source** 

Lamp Included Not Included

Lamp Type B

Light Source Incandescent

Max or Nominal Watt 60.00 # of Bulbs/LED 1

Modules

Max Wattage/Range 60.00
Socket Type CAND
Socket Wire 150

Mounting/Installation

Interior/Exterior Interior
Location Rating Dry

Mounting Style Wall Mount Mounting Weight 1.50 LBS

## **FIXTURE ATTRIBUTES**

Housing

Diffuser Description Clear Fluted
Primary Material STEEL

**Product/Ordering Information** 

SKU 52415BNB

Finish Brushed Natural Brass

 Style
 Art Deco

 UPC
 783927003025