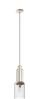

## Certifications/Qualifications

www.kichler.com/warrantu

**Dimensions** 

Base Backplate 4.50 X 14.00

Extension 6.25"
Weight 3.00 LBS
Height from center of 7.00"

Wall opening (Spec

Sheet)

Height 14.00" Width 4.50"

**Light Source** 

Lamp Included Not Included

Lamp Type B

Light Source Incandescent

Max or Nominal Watt 60.00 # of Bulbs/LED 1

Modules

Max Wattage/Range 60.00
Socket Type CAND
Socket Wire 150

Mounting/Installation

Interior/Exterior Interior
Location Rating Dry

Mounting Style Wall Mount Mounting Weight 1.50 LBS

## **FIXTURE ATTRIBUTES**

Housing

Diffuser Description Clear Fluted
Primary Material STEEL

**Product/Ordering Information** 

SKU 52415BNB

Finish Brushed Natural Brass

 Style
 Art Deco

 UPC
 783927003025