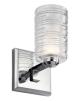

u

#### **Dimensions**

Base Backplate 5.75 SQ Extension 6.50" Weight 6.77 LBS Height from center of 7.25"

Height from center of Wall opening (Spec

Sheet)

Sheet)

Height 10.00" Width 22.25"

# **Light Source**

Lamp Included Included
Lamp Type G9
Light Source HAL
Max or Nominal Watt 50.00
# of Bulbs/LED 3
Modules

Max Wattage/Range50.00Socket TypeG9Socket Wire200

### Mounting/Installation

Install Glass Up or Down Yes
Interior/Exterior Interior
Location Rating Damp
Mounting Style Wall Mount
Mounting Weight 2.69 LBS

#### **FIXTURE ATTRIBUTES**

## Housing

Diffuser Description Clear Icicle/Sandblast

Outside

Primary Material STEEL

## **Product/Ordering Information**

 SKU
 55097CH

 Finish
 Chrome

 UPC
 783927001359

### **Finish Options**



Chrome



#### **ALSO IN THIS FAMILY**



55095CH



55096CH