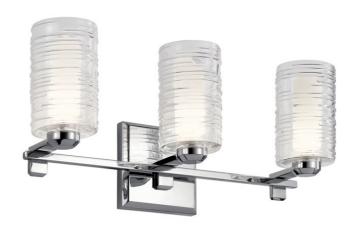

#### **Dimensions**

Base Backplate 5.75 SQ Extension 6.50" Weight 6.77 LBS Height from center of 7.25"

Height from center of Wall opening (Spec

Sheet)

Sheet)

Height 10.00" Width 22.25"

# **Light Source**

Lamp Included Included
Lamp Type G9
Light Source HAL
Max or Nominal Watt 50.00
# of Bulbs/LED 3
Modules

Max Wattage/Range50.00Socket TypeG9Socket Wire200

## Housing

Diffuser Description Clear Icicle/Sandblast

Outside

Primary Material STEEL

## **Product/Ordering Information**

 SKU
 55097CH

 Finish
 Chrome

 UPC
 783927001359

### **Finish Options**

Chrome