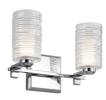

imensions**

Base Backplate 5.75 SQ Extension 6.50" Weight 6.77 LBS Height from center of 7.25"

Height from center of Wall opening (Spec

Sheet)

Sheet)

Height 10.00" Width 22.25"

# **Light Source**

Lamp Included Included
Lamp Type G9
Light Source HAL
Max or Nominal Watt 50.00
# of Bulbs/LED 3
Modules

Max Wattage/Range50.00Socket TypeG9Socket Wire200

### Mounting/Installation

Install Glass Up or Down Yes
Interior/Exterior Interior
Location Rating Damp
Mounting Style Wall Mount
Mounting Weight 2.69 LBS

#### **FIXTURE ATTRIBUTES**

## Housing

Diffuser Description Clear Icicle/Sandblast

Outside

Primary Material STEEL

## **Product/Ordering Information**

 SKU
 55097CH

 Finish
 Chrome

 UPC
 783927001359

### **Finish Options**



Chrome



#### **ALSO IN THIS FAMILY**



55095CH



55096CH