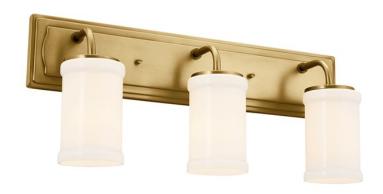

## **SPECIFICATIONS**

Certifications/Qualifications

Prop65 Yes

www.kichler.com/warranty

**Dimensions** 

Base Backplate 24.00 X 5.00
Extension 6.25"
Weight 6.75 LBS
Height from center of Wall opening 7.75"

(Spec Sheet)

Height 10.25" Length 24.00"

Electrical

Input Voltage 120.00V

**Light Source** 

Dimmable n/a # of Bulbs/LED Modules 3

Mounting/Installation

Connector Yes
Install Glass Up or Down Yes
Interior/Exterior INTERIOR
Lead Wire Length 6"
Location Rating Damp
Mounting Weight 4.75 LBS
Wire Connectors Wire Nuts

### **FIXTURE ATTRIBUTES**

Housing

Diffuser Description Opal
Primary Material Steel
Shade Included n/a

**Product/Ordering Information** 

SKU 55131NBR
Finish Natural Brass
Style Cottagecore
UPC 783927014519