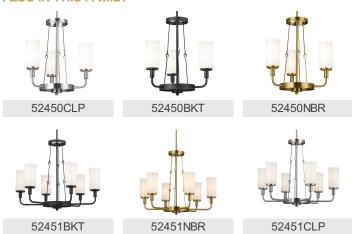

ONS**

Certifications/Qualifications

Prop65 Yes

www.kichler.com/warranty

**Dimensions** 

Base Backplate 24.00 X 5.00
Extension 6.25"
Weight 6.75 LBS
Height from center of Wall opening 7.75"

(Spec Sheet)

Height 10.25" Length 24.00"

Electrical

Input Voltage 120.00V

**Light Source** 

Dimmable n/a # of Bulbs/LED Modules 3

Mounting/Installation

Connector Yes
Install Glass Up or Down Yes
Interior/Exterior INTERIOR
Lead Wire Length 6"
Location Rating Damp
Mounting Weight 4.75 LBS
Wire Connectors Wire Nuts

### **FIXTURE ATTRIBUTES**

Housing

Diffuser Description Opal
Primary Material Steel
Shade Included n/a

**Product/Ordering Information** 

SKU 55131NBR
Finish Natural Brass
Style Cottagecore
UPC 783927014519

# **Finish Options**

Classic Pewter







## **ALSO IN THIS FAMILY**