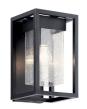

## **FIXTURE ATTRIBUTES**

Housing

Diffuser Description Clear Seeded

Primary Material EPM

**Product/Ordering Information** 

SKU 590610Z
Finish Olde Bronze
Style Transitional
UPC 783927801386

## **Finish Options**

Ė

Black with Silver Highlights

Olde Bronze

**ALSO IN THIS FAMILY** 

<u>590600Z</u>

59064BSL

59061BSL