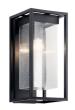

## **FIXTURE ATTRIBUTES**

Housing

Diffuser Description Clear Seeded

Primary Material EPM

**Product/Ordering Information** 

SKU 590610Z
Finish Olde Bronze
Style Transitional
UPC 783927801386

## **Finish Options**

Ė

Black with Silver Highlights

Olde Bronze

**ALSO IN THIS FAMILY** 

<u>590600Z</u>

59064BSL

59061BSL