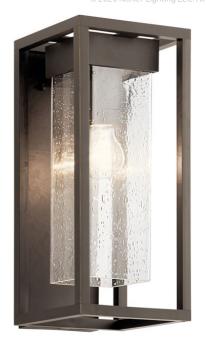

## Certifications/Qualifications

www.kichler.com/warrantu

**Dimensions** 

Base Backplate 4.75 X 16.00

Extension 8.50"
Weight 7.00 LBS
Height from center of 2.40"

Wall opening (Spec

Sheet)

Height 10.00" Width 6.00"

**Light Source** 

Lamp Included Not Included

Lamp Type A19

Light Source Incandescent

Max or Nominal Watt 100.00 # of Bulbs/LED 1

Modules

Max Wattage/Range 100.00
Socket Type Medium
Socket Wire 150

Mounting/Installation

Interior/Exterior Exterior
Location Rating Wet

Mounting Style Wall Mount Mounting Weight 5.33 LBS

## **FIXTURE ATTRIBUTES**

Housing

Diffuser Description Clear Seeded

Primary Material EPM

**Product/Ordering Information** 

SKU 590610Z
Finish Olde Bronze
Style Transitional
UPC 783927801386