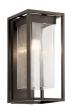

## **FIXTURE ATTRIBUTES**

Housing

Diffuser Description Clear Seeded

Primary Material EPM

**Product/Ordering Information** 

SKU 590610Z
Finish Olde Bronze
Style Transitional
UPC 783927801386

## **Finish Options**

Ė

Black with Silver Highlights

Olde Bronze

**ALSO IN THIS FAMILY** 

<u>590600Z</u>

59064BSL

59061BSL