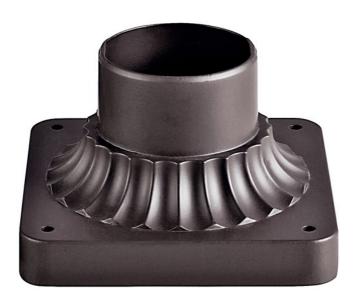

# 5.75" x 3.5" Pedestal Mount Architectural Bronze

9592AZ (Architectural Bronze)

| Project Name | : |
|--------------|---|
| Location:    |   |
| Туре:        |   |
| Qty:         |   |
| Comments:    |   |
|              |   |

### **Dimensions**

| Birrerisions |          |   |
|--------------|----------|---|
| Weight       | 0.39 LBS | _ |
| Height       | 3.50"    |   |
| Width        | 5.75"    | _ |

## **Product/Ordering Information**

| SKU    | 9592AZ       |
|--------|--------------|
| Finish | Bronze       |
| Style  | Other        |
| UPC    | 783927419031 |

#### **Specifications**

| •        |          |  |
|----------|----------|--|
| Material | ALUMINUM |  |