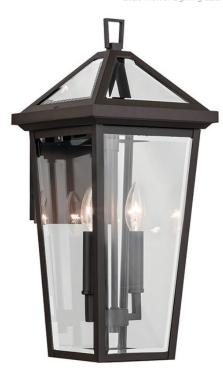

## **SPECIFICATIONS**

| 000                                                                                          |                                                                                                            |  |
|----------------------------------------------------------------------------------------------|------------------------------------------------------------------------------------------------------------|--|
| Certifications/Qualifications                                                                |                                                                                                            |  |
|                                                                                              | www.kichler.com/warranty                                                                                   |  |
| Dimensions                                                                                   |                                                                                                            |  |
| Base Backplate Extension Weight Height from center of Wall opening (Spec Sheet) Height Width | 5.75 x 5.75<br>9.50"<br>7.75 LBS<br>8.25"<br>19.25"<br>8.50"                                               |  |
| Electrical                                                                                   |                                                                                                            |  |
| Input Voltage                                                                                | 120.00V                                                                                                    |  |
| Light Source                                                                                 |                                                                                                            |  |
| Dimmable Notes                                                                               | Dimmable when used with dimmer<br>switch (sold separately); when using<br>LED bulbs, see bulb manufacturer |  |

#### **FIXTURE ATTRIBUTES**

| н | οι | ıci | nc  | W. |
|---|----|-----|-----|----|
|   | U  | 131 | 110 | 1  |

Diffuser Description Clear Beveled Primary Material Aluminum

## **Product/Ordering Information**

SKU 59126OZ Olde Bronze Finish Traditional Style UPC 783927000000.0