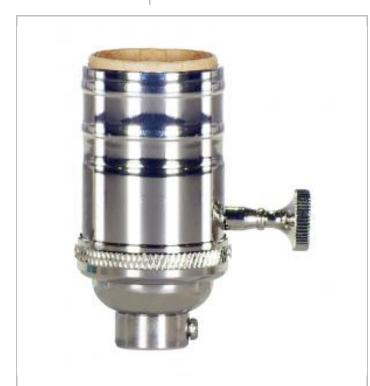

## SATCO NUVO

Project Name

Location

Prepared By

**SATCO 80-1063** 

PNI CAST BRASS ON/OFF T/K SKT

Notes

[uuuui] 11\_00\_2020 01+16+21

| General        |                 |
|----------------|-----------------|
| Status         | Active          |
| Voltage        | 250V            |
| Wattage        | 250             |
| Length (in.)   | 1.25            |
| Width (in.)    | 1.25            |
| Height (in.)   | 2.88            |
| Finish         | Polished Nickel |
| Safety Listing | cULus - Listed  |
| Each UPC       | 045923810633    |
| Floatrical     |                 |

| Electrical        |             |
|-------------------|-------------|
| Electrical Rating | 250W - 250V |
| Switch Type       | On-Off      |
| Terminal          | Screw       |

| Physical  |         |
|-----------|---------|
| Diameter  | 1.25    |
| Сар       | 1/4 IPS |
| Set Screw | With    |
| Material  | Brass   |