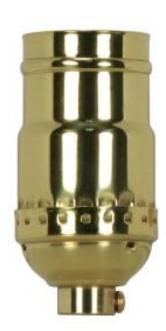

## **SATCO 80-1175**

PL SB 3WAY KEYLESS W/SS

Notes

[www] 11-09-2020 01:16:21

| General        |                |
|----------------|----------------|
| Status         | Active         |
| Voltage        | 250V           |
| Wattage        | 660            |
| Length (in.)   | 1.25           |
| Width (in.)    | 1.25           |
| Height (in.)   | 2.75           |
| Finish         | Polished Brass |
| Safety Listing | cULus - Listed |
| Each UPC       | 045923811753   |
| Electrical     |                |

| Electrical Rating | 660W - 250V |
|-------------------|-------------|
| Terminal          | Screw       |
| Physical          |             |
| Diameter          | 1.25        |
| Сар               | 1/8 IPS     |
| Set Screw         | With        |
| Material          | Brass       |