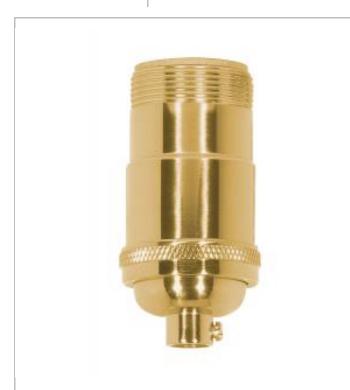

## **SATCO 80-1195**

PL C.BR. 3WAY KEYLESS W/UNO W/

Notes

[www] 11-09-2020 01:16:21

| General        |                |
|----------------|----------------|
| Status         | Active         |
| Voltage        | 250V           |
| Wattage        | 660            |
| Length (in.)   | 1.25           |
| Width (in.)    | 1.25           |
| Height (in.)   | 2.88           |
| Finish         | Polished Brass |
| Safety Listing | cULus - Listed |
| Each UPC       | 045923811951   |

| Electrical        |             |
|-------------------|-------------|
| Electrical Rating | 660W - 250V |
| Switch Type       | 3 Way       |
| Terminal          | Screw       |

| Physical  |         |
|-----------|---------|
| Diameter  | 1.25    |
| Сар       | 1/8 IPS |
| Set Screw | With    |
| Material  | Brass   |