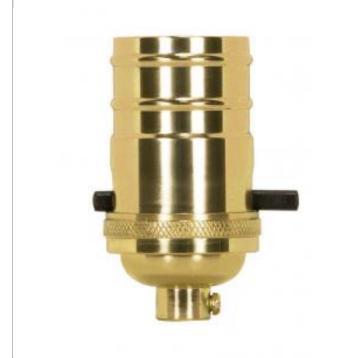

## SATCO' NUVO

Project Name

Prepared By

| General           |                |
|-------------------|----------------|
| Status            | Active         |
| Voltage           | 250V           |
| Wattage           | 660            |
| Length (in.)      | 1.25           |
| Width (in.)       | 1.25           |
| Height (in.)      | 2.88           |
| Finish            | Polished Brass |
| Safety Listing    | cULus - Listed |
| Each UPC          | 045923814327   |
| Electrical        |                |
| Electrical Rating | 660W - 250V    |
| Switch Type       | On-Off         |
| Terminal          | Screw          |
| Physical          |                |
| Diameter          | 1.25           |
| Сар               | 1/8 IPS        |
| Set Screw         | With           |
| Material          | Brass          |

SATCO 80-1432 PL CAST BRASS PUSH THRU SKT

Notes

Copyright 2020 Satco Products, Inc. All Rights Reserved

For More Information Visit: https://www.satco.com/