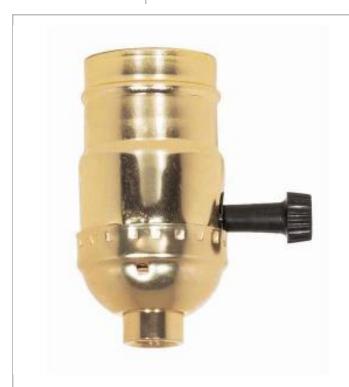

## **SATCO 80-1558**

BG ON/OFF T/K L/SS T/P SKT

Notes

[www] 10-12-2020 05:26:20

| General         |                           |
|-----------------|---------------------------|
| Status          | Active                    |
| Voltage         | 250V                      |
| Wattage         | 250                       |
| Length (in.)    | 1.25                      |
| Width (in.)     | 1.25                      |
| Height (in.)    | 2.88                      |
| Finish          | Brite Gilt                |
| Safety Listing  | RU - Recognized Component |
| Location Rating | Not Applicable            |
| Each UPC        | 045923815584              |

| Electrical        |             |
|-------------------|-------------|
| Electrical Rating | 250W - 250V |
| Switch Type       | On-Off      |
| Terminal          | Push-In     |

| Physical  |          |
|-----------|----------|
| Diameter  | 1.25     |
| Сар       | 1/8 IPS  |
| Set Screw | Less     |
| Material  | Aluminum |