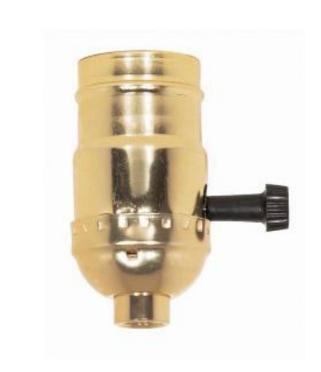

## SATCO NUVO

Project Name

Location

Prepared By

**SATCO 80-1560** 

BG 3WAY T/K L/SS T/P SK PUSHIN

Notes

[www.i] 11\_02\_2020 01-57-05

| General         |                           |
|-----------------|---------------------------|
| Status          | Active                    |
| Voltage         | 250V                      |
| Wattage         | 250                       |
| Length (in.)    | 1.25                      |
| Width (in.)     | 1.25                      |
| Height (in.)    | 2.88                      |
| Finish          | Brite Gilt                |
| Safety Listing  | RU - Recognized Component |
| Location Rating | Not Applicable            |
| Each UPC        | 045923815607              |

| Electrical        |             |
|-------------------|-------------|
| Electrical Rating | 250W - 250V |
| Switch Type       | 3 Way       |
| Terminal          | Push-In     |

| Physical  |          |
|-----------|----------|
| Diameter  | 1.25     |
| Сар       | 1/8 IPS  |
| Set Screw | Less     |
| Material  | Aluminum |

| Additional Information |                                                                |
|------------------------|----------------------------------------------------------------|
| Additional Information | Aluminum Push-In Terminals; Strain<br>Relief Hooks; Master 250 |