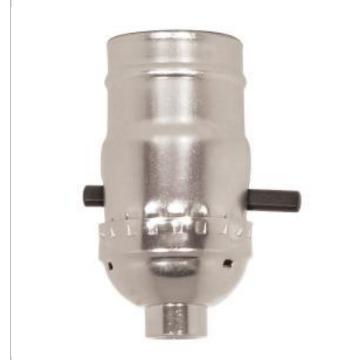

## SATCO 80-1566

NI PUSH THRU L/SS T/P SKT

Notes

[www] 11-09-2020 01:16:2

| General                |                                                                |
|------------------------|----------------------------------------------------------------|
| Status                 | Active                                                         |
| Voltage                | 250V                                                           |
| Wattage                | 660                                                            |
| Length (in.)           | 1.25                                                           |
| Width (in.)            | 1.25                                                           |
| Height (in.)           | 2.88                                                           |
| Finish                 | Nickel                                                         |
| Safety Listing         | RU - Recognized Component                                      |
| Location Rating        | Not Applicable                                                 |
| Each UPC               | 045923815669                                                   |
| Electrical             |                                                                |
| Electrical Rating      | 660W - 250V                                                    |
| Switch Type            | On-Off                                                         |
| Terminal               | Push-In                                                        |
| Physical               |                                                                |
| Сар                    | 1/8 IPS                                                        |
| Set Screw              | Less                                                           |
| Material               | Aluminum                                                       |
| Additional Information |                                                                |
| Additional Information | Aluminum Push-In Terminals; Strain<br>Relief Hooks; Master 250 |