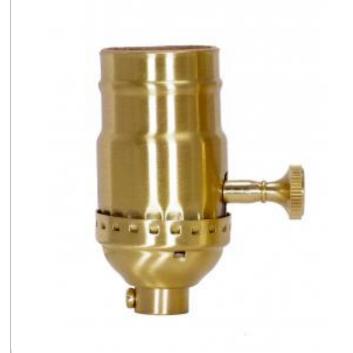

## SATCO" NUVO

Project Name

Location

Prepared By

| General           |                |
|-------------------|----------------|
| Status            | Active         |
| Voltage           | 250V           |
| Wattage           | 250            |
| Length (in.)      | 1.25           |
| Width (in.)       | 1.25           |
| Height (in.)      | 2.75           |
| Finish            | Satin Brass    |
| Safety Listing    | cULus - Listed |
| Each UPC          | 045923817373   |
| Electrical        |                |
| Electrical Rating | 250W - 250V    |
| Switch Type       | 3 Way          |
| Terminal          | Screw          |
| Physical          |                |
| Diameter          | 1.25           |
| Сар               | 1/8 IPS        |
| Set Screw         | With           |
| Material          | Brass          |

SATCO 80-1737 SATIN BRASS 3WAY STAMPED BRS

Notes

[www] 11-09-2020 01:16:2

Copyright 2020 Satco Products, Inc. All Rights Reserved For More Information Visit: <u>https://www.satco.com/</u>