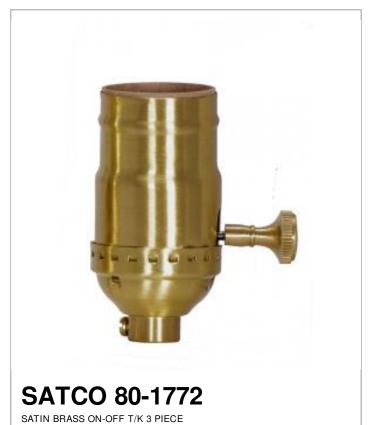

## SATCO NUVO

Project Name

Location

Prepared By

| M   | _+ | _  | _ |
|-----|----|----|---|
| IV. | υı | œ. | 3 |

[uuuui] 11\_00\_2020 01+16+21

| General        |                |
|----------------|----------------|
| Status         | Active         |
| Voltage        | 250V           |
| Wattage        | 250            |
| Length (in.)   | 1.25           |
| Width (in.)    | 1.25           |
| Height (in.)   | 2.75           |
| Finish         | Satin Brass    |
| Safety Listing | cULus - Listed |
| Each UPC       | 045923817724   |
|                |                |

| Electrical        |             |
|-------------------|-------------|
| Electrical Rating | 250W - 250V |
| Switch Type       | On-Off      |
| Terminal          | Screw       |

| Physical  |         |  |
|-----------|---------|--|
| Diameter  | 1.25    |  |
| Сар       | 1/8 IPS |  |
| Set Screw | With    |  |
| Material  | Brass   |  |