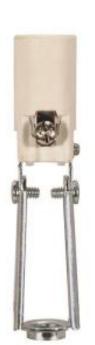

## Additional Information

Additional Information

Adjustable Height from 4.75 in. to 6 in.

## SATCO 80-2003

4 3/4-6" PORC. CANDELABRA SKT

Notes

[www] 11-09-2020 01:16:2

Copyright 2020 Satco Products, Inc. All Rights Reserved For More Information Visit: <u>https://www.satco.com/</u>