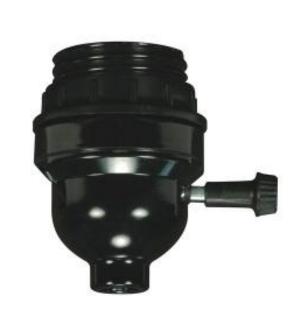

## SATCO' NUVO

Project Name

Location

Prepared By

| General        |                |
|----------------|----------------|
| Status         | Active         |
| Voltage        | 250V           |
| Wattage        | 660            |
| Length (in.)   | 1.50           |
| Width (in.)    | 1.50           |
| Height (in.)   | 2.75           |
| Finish         | Not Specified  |
| Safety Listing | cULus - Listed |
| Each UPC       | 045923820687   |
| Electrical     |                |
| Switch Type    | On-Off         |

| Physical  |         |
|-----------|---------|
| Diameter  | 1.50    |
| Сар       | 1/8 IPS |
| Set Screw | With    |
| Material  | N/A     |

SATCO 80-2068

GU24 ON-OFF T/K UNO THREAD

Notes

[www] 11-09-2020 01:16:2