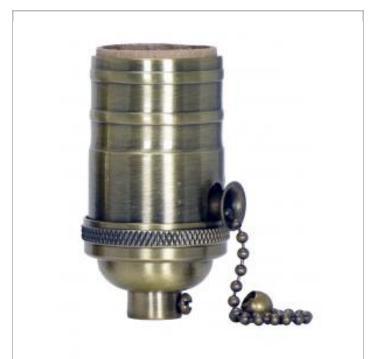

## **SATCO 80-2210**

REG ANT BR PULL CHAIN CAST BRS

Notes

[www] 09-14-2020 01:39:48

| General        |                |
|----------------|----------------|
| Status         | Active         |
| Voltage        | 250V           |
| Wattage        | 660            |
| Length (in.)   | 1.25           |
| Width (in.)    | 1.25           |
| Height (in.)   | 2.88           |
| Finish         | Antique Brass  |
| Safety Listing | cULus - Listed |
| Each UPC       | 045923822100   |
|                |                |

| Electrical        |             |
|-------------------|-------------|
| Electrical Rating | 660W - 250V |
| Switch Type       | Pull Chain  |
| Terminal          | Screw       |

| Physical  |         |
|-----------|---------|
| Diameter  | 1.25    |
| Сар       | 1/8 IPS |
| Set Screw | With    |
| Material  | Brass   |