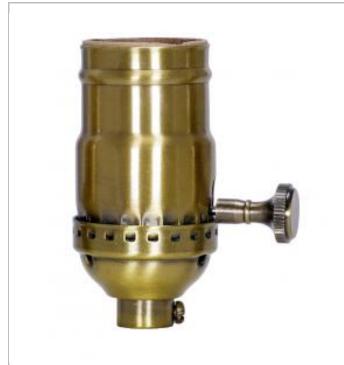

## SATCO" NUVO

Project Name

Location

Prepared By

| General           |                |
|-------------------|----------------|
| Status            | Active         |
| Voltage           | 250V           |
| Wattage           | 250            |
| Length (in.)      | 1.25           |
| Width (in.)       | 1.25           |
| Height (in.)      | 2.75           |
| Finish            | Antique Brass  |
| Safety Listing    | cULus - Listed |
| Each UPC          | 045923823589   |
| Electrical        |                |
| Electrical Rating | 250W - 250V    |
| Switch Type       | On-Off         |
| Terminal          | Screw          |
| Physical          |                |
| Diameter          | 1.25           |
| Сар               | 1/8 IPS        |
| Set Screw         | With           |
| Material          | Brass          |

SATCO 80-2358 REGULAR AB S.B. 3PC ON-OFF TK

Notes

[www] 09-14-2020 01:39:4

Copyright 2020 Satco Products, Inc. All Rights Reserved For More Information Visit: <u>https://www.satco.com/</u>