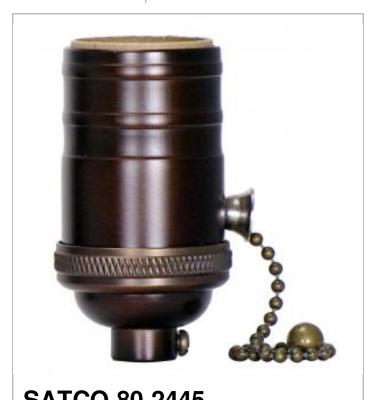

## SATCO NUVO

Project Name

Location

Prepared By

| <b>3A I</b> | CO | OU- | 2443 |
|-------------|----|-----|------|
|             |    |     |      |

4 PC DARK ANT BR SB PULL CHAIN

Notes

[mana] 00-14-2020 01-30-48

| General        |                    |
|----------------|--------------------|
| Status         | Active             |
| Voltage        | 250V               |
| Wattage        | 660                |
| Length (in.)   | 1.25               |
| Width (in.)    | 1.25               |
| Height (in.)   | 2.88               |
| Finish         | Dark Antique Brass |
| Safety Listing | cULus - Listed     |
| Each UPC       | 045923824456       |
| Electrical     |                    |

| Electrical        |             |
|-------------------|-------------|
| Electrical Rating | 660W - 250V |
| Switch Type       | Pull Chain  |
| Terminal          | Screw       |

| Physical  |         |
|-----------|---------|
| Diameter  | 1.25    |
| Сар       | 1/8 IPS |
| Set Screw | With    |
| Material  | Brass   |