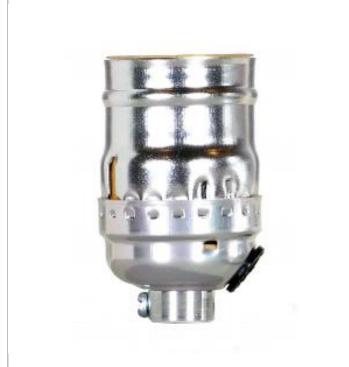

## **SATCO 80-2531**

NICKEL KEYLESS SOCKET W/SIDE-

Notes

[www.i] 00.17.2020 01.30.78

| General        |                |
|----------------|----------------|
| Status         | Active         |
| Voltage        | 250V           |
| Wattage        | 660            |
| Length (in.)   | 1.25           |
| Width (in.)    | 1.25           |
| Height (in.)   | 2.25           |
| Finish         | Nickel         |
| Safety Listing | cULus - Listed |

| Electrical        |                      |
|-------------------|----------------------|
| Electrical Rating | 660W - 250V          |
| Terminal          | Screw w/Sideout Hole |

| Physical  |          |
|-----------|----------|
| Diameter  | 1.25     |
| Сар       | 1/8 IPS  |
| Set Screw | With     |
| Material  | Aluminum |