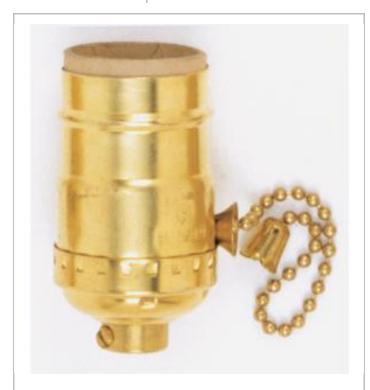

## SATCO NUVO

Project Name

Location

Prepared By

**SATCO 90-869** 

BRASS PULL CHAIN SOCKET

Notes

[www] 10-26-2020 00:08:08

| General        |                |
|----------------|----------------|
| Status         | Active         |
| Voltage        | 250V           |
| Wattage        | 660            |
| Length (in.)   | 1.25           |
| Width (in.)    | 1.25           |
| Height (in.)   | 2.75           |
| Finish         | Polished Brass |
| Safety Listing | cULus - Listed |
| Each UPC       | 045923908699   |
| Electrical     |                |
|                |                |

| Electrical        |             |
|-------------------|-------------|
| Electrical Rating | 660W - 250V |
| Switch Type       | Pull Chain  |
| Terminal          | Screw       |

| Physical  |         |
|-----------|---------|
| Diameter  | 1.25    |
| Сар       | 1/8 IPS |
| Set Screw | With    |
| Material  | Brass   |