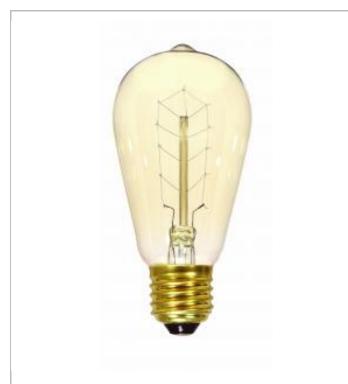

## **SATCO S2414**

40ST19/CL/9S/120V VINTAGE

Notes

| _            |              |
|--------------|--------------|
| Status       | Active       |
| Watts        | 40           |
| Volts        | 120V         |
| Shape        | ST19         |
| Filament     | Hairpin      |
| Base         | Medium       |
| ANSI Base    | E26          |
| Finish       | Clear        |
| CCT (Kelvin) | 2700         |
| Temperature  | Warm White   |
| CRI          | 100          |
| Lumens       | 160          |
| Beam Spread  | 360          |
| Dimmable     | Yes Dimmable |
| Hours Rated  | 3000         |
| Lamp Type    | ST           |
| Technology   | Incandescent |
| Physical     |              |
| MOL          | 5.19         |
| MOD          | 2.38         |