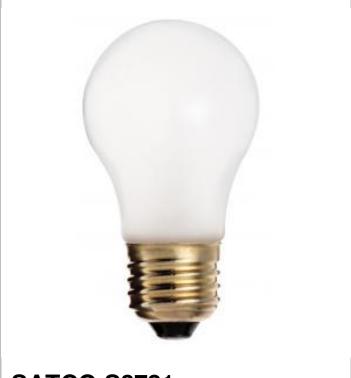

## **SATCO S3721**

40A15/FR/130V CARDED

Notes

| Status       | Active       |
|--------------|--------------|
| Watts        | 40           |
| Volts        | 130V         |
| Shape        | A15          |
| Filament     | C-9          |
| Base         | Medium       |
| ANSI Base    | E26          |
| Finish       | Frosted      |
| CCT (Kelvin) | 2700         |
| Temperature  | Warm White   |
| CRI          | 100          |
| Lumens       | 290          |
| Beam Spread  | 360          |
| Dimmable     | Yes Dimmable |
| Hours Rated  | 2500         |
| Lamp Type    | Туре А       |
| Technology   | Incandescent |
| Physical     |              |
| MOL          | 3.5          |
| MOD          | 1.88         |