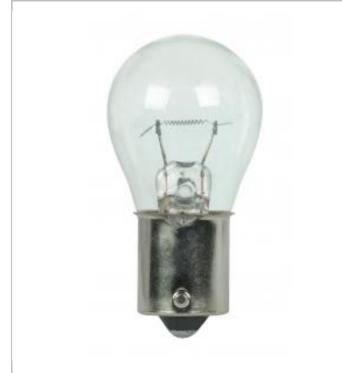

## SATCO" NUVO"

Project Name

Location

Prepared By

**SATCO S7112** 

315 28V 25W BA15S C2V

Notes

| General                |                               |
|------------------------|-------------------------------|
| Status                 | Active                        |
| Watts                  | 25.2                          |
| Volts                  | 28V                           |
| Shape                  | S8                            |
| Filament               | C-2V                          |
| Base                   | Bayonet Single Contact        |
| ANSI Base              | BA15s                         |
| Finish                 | Clear                         |
| Lumens                 | 32                            |
| Beam Spread            | 360                           |
| Hours Rated            | 300                           |
| Lamp Type              | Miniature                     |
| Technology             | Incandescent                  |
| Electrical             |                               |
| Amps                   | 0.9                           |
| Physical               |                               |
| MOL                    | 2                             |
| MOD                    | 1                             |
| Additional Information |                               |
| Warranty               | Avg. Rated Hour Limited       |
| Compliance             |                               |
| Energy Star            | No                            |
| CEC Status             | Lawful for sale in California |
| RoHS Compliant         | Yes                           |
| SDS Sheet              | Incandscent_Lamp              |