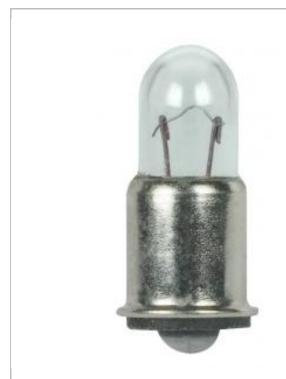

## **SATCO S7113**

328 6V 1.2W SX6S T1.75 C2R

Notes

| General                |                               |
|------------------------|-------------------------------|
| Status                 | Active                        |
| Watts                  | 1.2                           |
| Volts                  | 6V                            |
| Shape                  | T1 3/4                        |
| Filament               | C-2R                          |
| Base                   | Mini Flange                   |
| ANSI Base              | SX6s                          |
| Beam Spread            | 360                           |
| Hours Rated            | 1000                          |
| Lamp Type              | Miniature                     |
| Technology             | Incandescent                  |
| Electrical             |                               |
| Amps                   | 0.2                           |
| Physical               |                               |
| MOL                    | 0.63                          |
| MOD                    | 0.22                          |
| Additional Information |                               |
| Warranty               | Avg. Rated Hour Limited       |
| Compliance             |                               |
| Energy Star            | No                            |
| CEC Status             | Lawful for sale in California |
| RoHS Compliant         | Yes                           |
| SDS Sheet              | Incandscent_Lamp              |