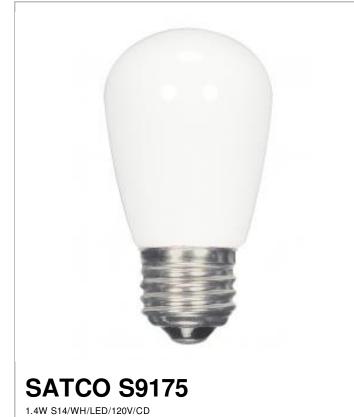

## SATCO' NUVO

Project Name

Location

Prepared By

Notes

| Status                 | Active                                  |
|------------------------|-----------------------------------------|
| Watts                  | 1.4                                     |
| Volts                  | 120V                                    |
| Shape                  | S14                                     |
| Base                   | Medium                                  |
| ANSI Base              | E26                                     |
| Finish                 | Coated White                            |
| CCT (Kelvin)           | 2700                                    |
| Temperature            | Warm White                              |
| CRI                    | 80                                      |
| Lumens                 | 45                                      |
| Beam Spread            | 360                                     |
| Dimmable               | Non-Dimmable                            |
| Hours Rated            | 25000                                   |
| Lamp Type              | Sign                                    |
| Technology             | LED                                     |
| Electrical             |                                         |
| Dimming Type           | N/A                                     |
| Operating Temperature  | -20C (-4F) to a maximum of +45C (+113F) |
| Physical               |                                         |
| MOL                    | 3.31                                    |
| MOD                    | 1.75                                    |
| Additional Information |                                         |
| Warranty               | 3 Year Limited                          |
| Compliance             |                                         |
| Safety Listing         | cULus                                   |
| Location Rating        | Wet                                     |
| Energy Star            | No                                      |
| CEC Status             | Lawful for sale in California           |
| RoHS Compliant         | Yes                                     |
|                        | 100                                     |