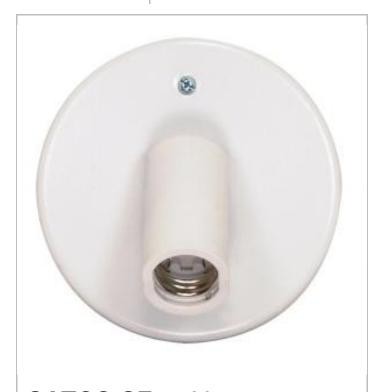

## SATCO NUVO

Project Name

Location

Prepared By

| SAI | CO | SF/ | <b>/ /</b> - | 60 | 7 |
|-----|----|-----|--------------|----|---|
|-----|----|-----|--------------|----|---|

CEILING ADJUSTABLE LIGHT

Notes

[www] 09-14-2020 01:39:52

| General         |              |
|-----------------|--------------|
| Status          | Active       |
| Wattage         | 150          |
| Width (in.)     | 5.25         |
| Finish          | White        |
| Safety Listing  | cULus        |
| Location Rating | Dry          |
| Each UPC        | 045923776014 |

| Physical        |      |
|-----------------|------|
| Diameter        | 5.25 |
| Extension (in.) | 4.00 |
| Material        | N/A  |

| Compliance |      |
|------------|------|
| CA Prop 65 | Lead |